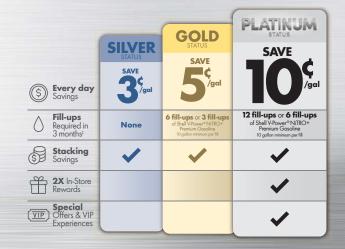

## **SAVE ON EVERY FILL-UP**

## ALL NEW FUEL REWARDS MEMBERS RECEIVE COMPLIMENTARY GOLD STATUS!

#### **NEW PLATINUM STATUS**

The most rewarding tier of the Fuel Rewards program. As a Platinum Status member, you'll save 10¢/gal every fill!

**Special Offers & VIP Experiences** 

Double In-Store Rewards<sup>‡</sup>

### Plus, your Fuel Rewards savings can really add up!

For example:

Fill up at Shell with Platinum Status

Dine in at participating restaurants"

In-Store Rewards<sup>™</sup> on selected items

\*Status Qualifications in the Fuel Rewards\* Program: Platinum Status requires 12 fill-ups of 10 gallons or more in 3 months and Gold Status requires 6 fill-ups of 10 gallons or more in 3 months.

One purchase of 10 gallons or more of Shell Maingrade or Shell Midgrade counts as one fill-up and one purchase of 10 gallons or more of Shell V-Power\* NiTRO+ Premium Gasoline counts as 2 fill-ups towards Status qualification. Maximum of 35 gallons per fill-up when redeeming Platinum or Gold Status alone. Maximum of 20 gallons when redeeming Platinum or Gold Status combined with other offers.